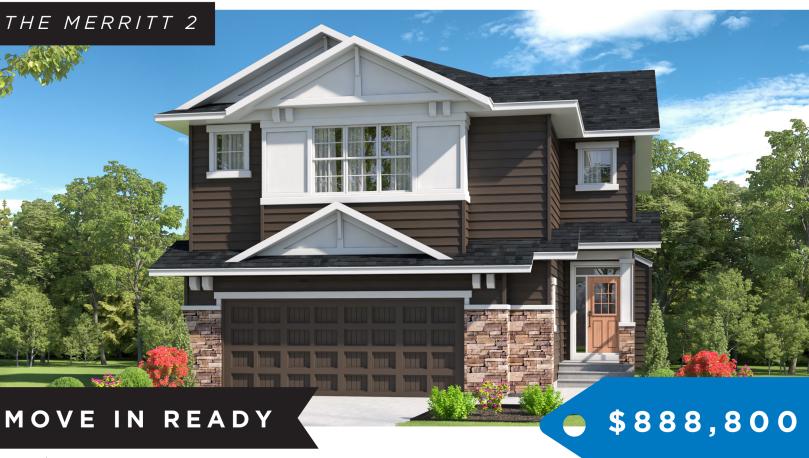

## 215 DAWSON HARBOUR COURT - DAWSONS LANDING

2315 SQ FT

4 BEDROOMS

2.5 BATHROOMS

DOUBLE CAR GARAGE

Use the camera app on your phone to scan here

## **HOME FEATURES**

- Open Concept Layout
- Pantry Walkthrough
- Main Floor Flex
- Stainless Steel Appliances
- Spacious Bonus Room
- Soft-close Doors & Drawers
- Luxurious Primary Ensuite Bath
- Upstairs Laundry
- 9' Main Floor Ceilings