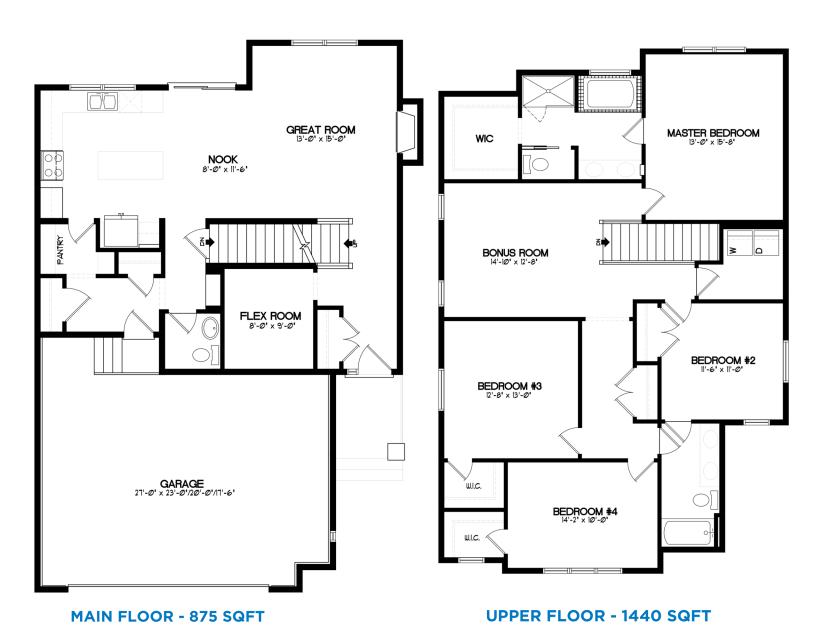

## 215 DAWSON HARBOUR COURT - DAWSONS LANDING

2315 SQ FT

4 BEDROOMS

2.5 BATHROOMS

DOUBLE CAR GARAGE

Use the camera app on your phone to scan here

## **HOME FEATURES**

- Open Concept Layout
- Pantry Walkthrough
- Main Floor Flex
- Stainless Steel Appliances
- Spacious Bonus Room
- Soft-close Doors & Drawers
- Luxurious Primary Ensuite Bath
- Upstairs Laundry
- 9' Main Floor Ceilings