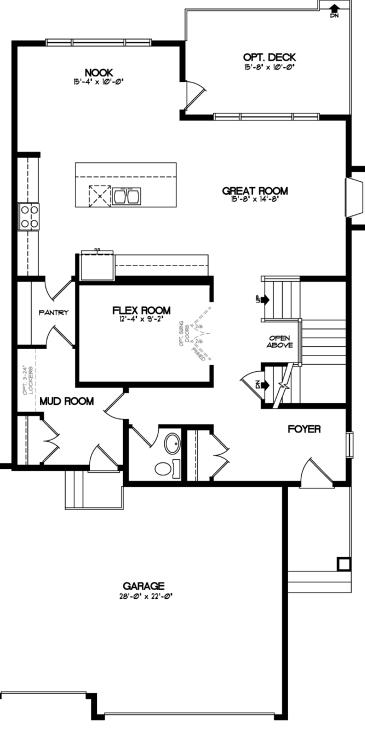

# TWO STOREY 2722 SQ. FT.

MAIN FLOOR - 1219 SQ. FT.

### Welcome to the Selkirk!

On the main floor, a spacious Chef's Kitchen opens to a Dining Nook and stunning lofted Great Room with tiled gas fireplace. The large Flex Room is ideal for work, play, or guests, and the Powder Room, Mudroom, and Entry make an impact from the moment you step inside. Upstairs, your Master Retreat has a spa-like En-suite and Walk-in-Closet, while 3 more Bedrooms, full Bathroom, Bonus Room, and Walk-through-Laundry are close by.

Featuring a 3-car Garage, this room has room for everyone and all your toys as well!

# MASTER BEDROOM 15'-0' x 14'-8 LINEN W.I.C. W.I.C. BEDROOM #2 OPEN TO BELOW W.I.C. BONUS ROOM BEDROOM #3 BEDROOM #4 W.I.C.

# UPPER FLOOR - 1503 SQ. FT.