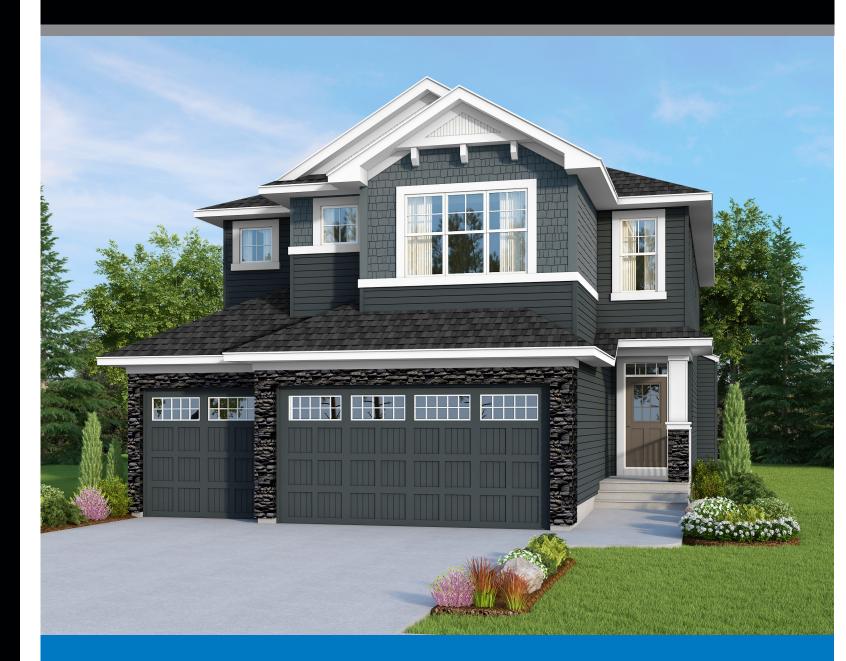

# SELKIRK

WELCOME TO THE SELKIRK 2722 SQ FT 4 BED 2.5 BATH CHEF'S KITCHEN, TRIPLE CAR GARAGE

A QUALICO<sup>®</sup> Company

### Welcome to the Selkirk!

On the main floor, a spacious Chef's Kitchen opens to a Dining Nook and stunning lofted Great Room with tiled gas fireplace. The large Flex Room is ideal for work, play, or guests, and the Powder Room, Mudroom, and Entry make an impact from the moment you step inside. Upstairs, your Master Retreat has a spa-like En-suite and Walk-in-Closet, while 3 more Bedrooms, full Bathroom, Bonus Room, and Walk-through-Laundry are close by.

Featuring a 3-car Garage, this room has room for everyone and all your toys as well!