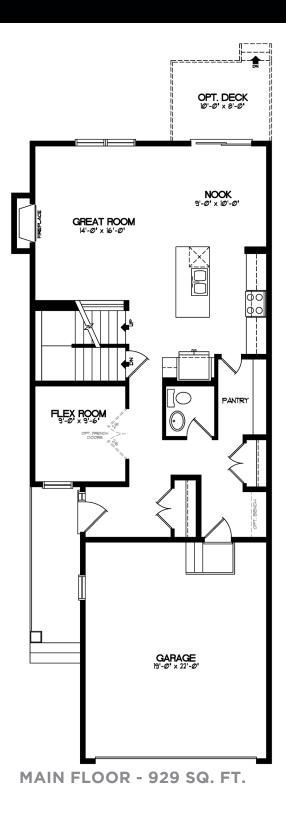

## **ASPEN**

TWO STOREY 2147 SQ. FT.

The **Aspen** model features 2147 square feet of modern living space, starting with the open concept Main Floor. Entering through the Foyer or Walk-through Mudroom and Pantry, you will find the well-appointed Kitchen with Island, Great Room with Gas Fireplace, and Dining Nook with patio access a warm and welcoming main living space. The Main Floor is also home to a convenient Flex Room and Powder Room.