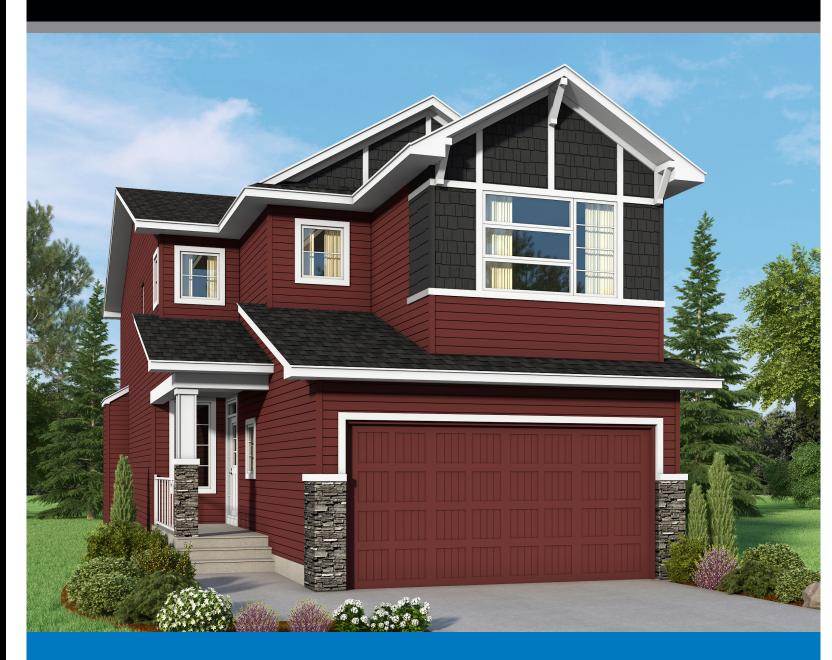

# ASPEN

### **WELCOME TO THE ASPEN**

2147 SQ FT 3 BD 2.5 BTH OPEN CONCEPT WITH FLEX ROOM

## **ASPEN**

TWO STOREY 2147 SQ. FT.

The **Aspen** model features 2147 square feet of modern living space, starting with the open concept Main Floor. Entering through the Foyer or Walk-through Mudroom and Pantry, you will find the well-appointed Kitchen with Island, Great Room with Gas Fireplace, and Dining Nook with patio access a warm and welcoming main living space. The Main Floor is also home to a convenient Flex Room and Powder Room.