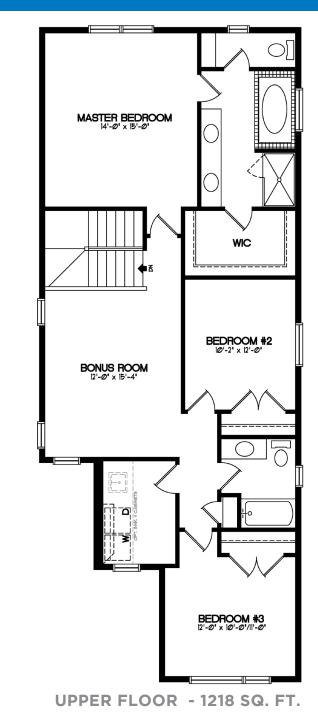

A wide stairway leads upstairs to the Bonus Room, Laundry, and Main Bathroom. The 3 spacious Bedrooms include your Master; with gracious 5-piece En-suite, separate water closet, and roomy Walk-in Closet, this is truly a retreat for you when you need it!