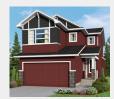

# ASPEN

### **WELCOME TO THE ASPEN**

2147 SQ FT 3 BD 2.5 BTH OPEN CONCEPT WITH FLEX ROOM

## **ASPEN**

TWO STOREY 2147 SQ. FT.

The **Aspen** model features 2147 square feet of modern living space, starting with the open concept Main Floor. Entering through the Foyer or Walk-through Mudroom and Pantry, you will find the well-appointed Kitchen with Island, Great Room with Gas Fireplace, and Dining Nook with patio access a warm and welcoming main living space. The Main Floor is also home to a convenient Flex Room and Powder Room.