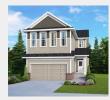

# ASPEN

### **WELCOME TO THE ASPEN**

2147 SQ FT 3 BD 2.5 BTH OPEN CONCEPT WITH FLEX ROOM

## **ASPEN**

TWO STOREY 2147 SQ. FT.

The **Aspen** model features 2147 square feet of modern living space, starting with the open concept Main Floor. Entering through the Foyer or Walk-through Mudroom and Pantry, you will find the well-appointed Kitchen with Island, Great Room with Gas Fireplace, and Dining Nook with patio access a warm and welcoming main living space. The Main Floor is also home to a convenient Flex Room and Powder Room.