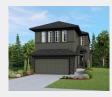

# ASPEN

### **WELCOME TO THE ASPEN**

2147 SQ FT 3 BD 2.5 BTH OPEN CONCEPT WITH FLEX ROOM

## **ASPEN**

TWO STOREY 2147 SQ. FT.

The **Aspen** model features 2147 square feet of modern living space, starting with the open concept Main Floor. Entering through the Foyer or Walk-through Mudroom and Pantry, you will find the well-appointed Kitchen with Island, Great Room with Gas Fireplace, and Dining Nook with patio access a warm and welcoming main living space. The Main Floor is also home to a convenient Flex Room and Powder Room.