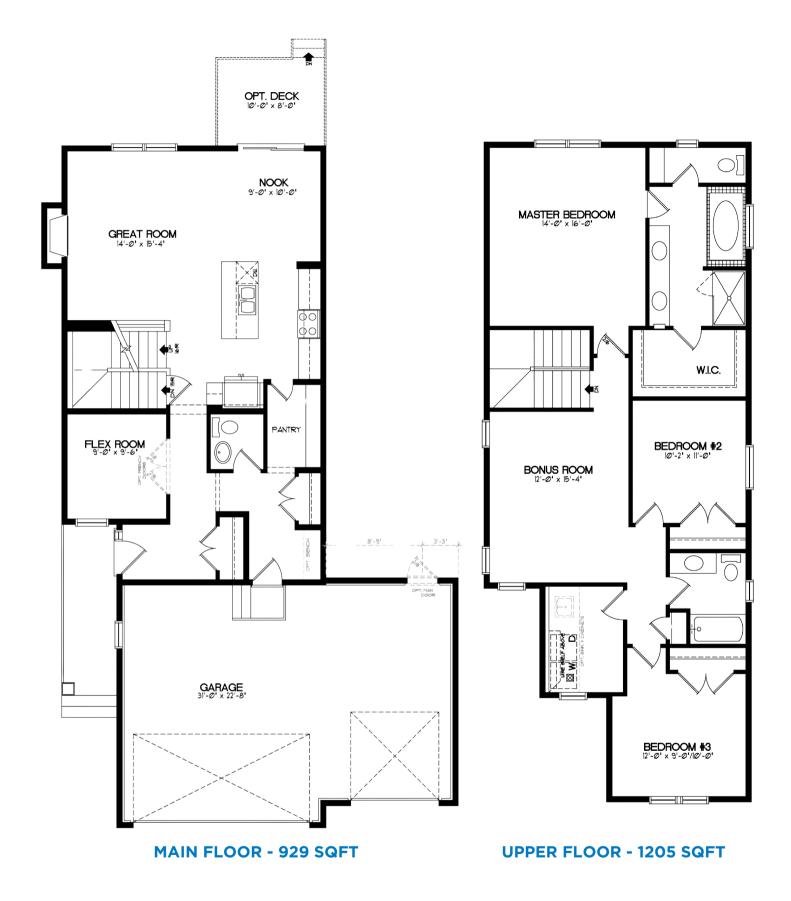

## THE ASPEN

AVAILABLE 2024

- 9'Main Floor & Basement Ceilings
- Main Floor Flex & Upper Bonus Room
- Chef's Kitchen w/ Stainless Steel Appliances
- Open Concept Layout
- Soft Close Cabinetry & 42" Uppers
- Primary Suite w/ 5 Piece Ensuite & Walk In Closet