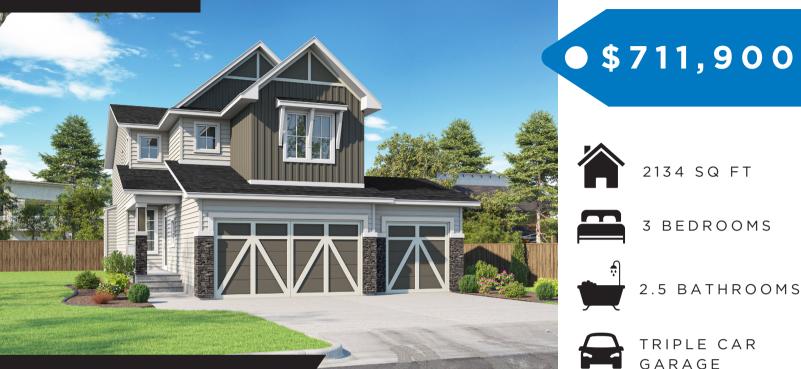

## THE ASPEN

AVAILABLE 2024

- 9'Main Floor & Basement Ceilings
- Main Floor Flex & Upper Bonus Room
- Chef's Kitchen w/ Stainless Steel Appliances
- Open Concept Layout
- Soft Close Cabinetry & 42" Uppers
- Primary Suite w/ 5 Piece Ensuite & Walk In Closet